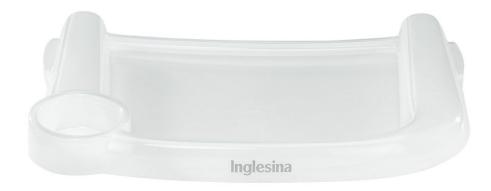

## **DESCRIPTION:**

Meal tray with cup holder for table chair Fast Inglesina.

### Box content:

• Tray.

Material: Dimensions: Weight: Packaging dimensions: Minimum shipping unit:

polypropylene 40 x 28,5 x 5 cm (width x height x depth) 350 gr 42 x 29,5 x 6 cm (width x height x depth) 8 pcs on master carton